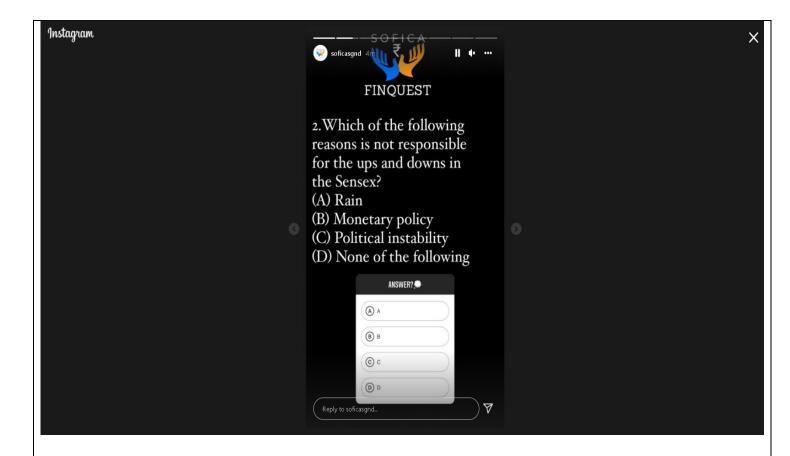

### Activities

- It was an inquisitive quiz including questions from different finance domains such as Investments, Banking, Insurance, Cryptocurrency, etc.
- Top 3 participants were provided with exciting prizes along with the certificates of merit.
- The quiz was organized on Instagram handle of SOFICA and we intensified it by adding subscriptions, vouchers and gift cards for our winners.
- All the participants were asked to fill the feedback form.

### **Main Ideas**

- SOFICA organized this quiz to stimulate a thirst for financial literacy among students.
- To evaluate participants' financial knowledge.
- To introduce students to our Instagram handle and to bring engagement to our existing finance posts.