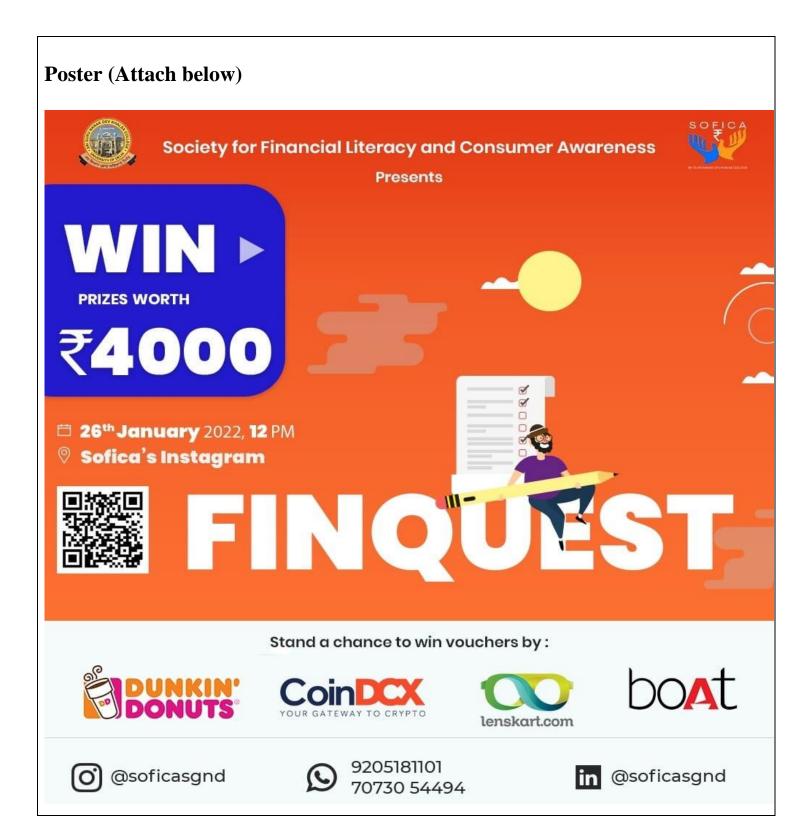

### Activities

- It was an inquisitive quiz including questions from different finance domains such as Investments, Banking, Insurance, Cryptocurrency, etc.
- Top 3 participants were provided with exciting prizes along with the certificates of merit.
- The quiz was organized on Instagram handle of SOFICA and we intensified it by adding subscriptions, vouchers and gift cards for our winners.
- All the participants were asked to fill the feedback form.

### **Main Ideas**

- SOFICA organized this quiz to stimulate a thirst for financial literacy among students.
- To evaluate participants' financial knowledge.
- To introduce students to our Instagram handle and to bring engagement to our existing finance posts.