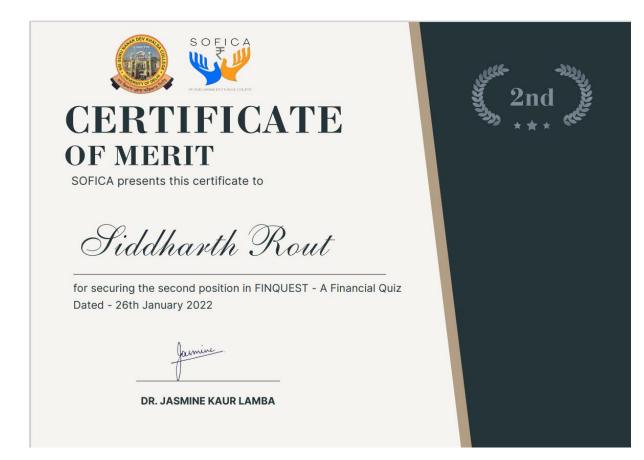

### **Attach Photocopy of two Certificates**

| 4 | om | ł |  |  |
|---|----|---|--|--|
|   |    |   |  |  |

Name: \_\_\_\_\_Ms. Komal\_\_\_\_\_

(Convenor)

Signature: \_\_\_\_\_