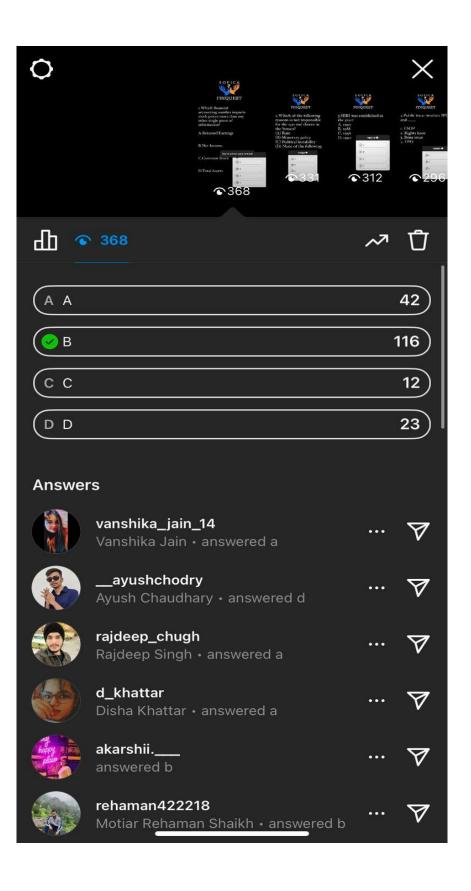

### **Pictures (Attach Five Photos)**

| <                 | В                                                          |     |                    |
|-------------------|------------------------------------------------------------|-----|--------------------|
| happy<br>place to | akarshii<br>answered b                                     | ••• | $\bigtriangledown$ |
|                   | <b>rehaman422218</b><br>Motiar Rehaman Shaikh • answered b | ••• | Ø                  |
|                   | sscr7<br>answered b                                        | ••• | Ø                  |
|                   | aryannsingh<br>Aryan Singh • answered b                    | ••• | $\bigtriangledown$ |
|                   | nandiniparasharr<br><i>nandini</i> ♡ • answered b          |     | $\bigtriangledown$ |
|                   | arshpreet.18<br>Arshpreet Singh • answered b               | ••• | Ø                  |
|                   | <b>singh.kshipra</b><br>Kshipra Singh • answered b         |     | Ø                  |
|                   | astrowrld30<br><i>Gurdit Singh</i> • answered b            |     | $\bigtriangledown$ |
|                   | <b>sakshambatra_</b><br>Saksham Batra • answered b         |     | Ø                  |
|                   | <b>mehar_chadha_</b><br>ਮੇਹਰ 🎔 • answered b                | ••• | Ø                  |
|                   | <b>d_jindal_7</b><br>Dipanshu Jindal • answered b          | ••• | Ø                  |
|                   | anik_raj.singh<br>Anik Raj Singh • answered b              | ••• | Ø                  |
|                   | nammy<br>Namit(Nammy) • answered b                         | ••• | Ø                  |
|                   | tojaskalraa                                                |     | _                  |